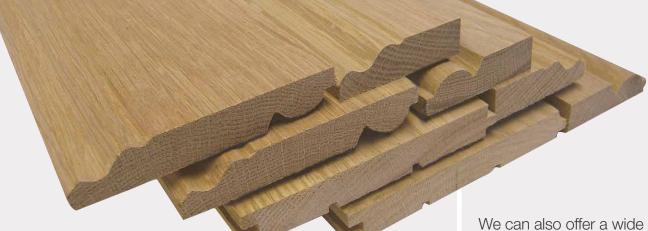

All machined to the highest quality, we can deliver this to you usually within 24 hours.

**American White Oak** 

| ex 25 x 75mm  | Torus Architrave |
|---------------|------------------|
| ex 25 x 75mm  | Ogee Architrave  |
| ex 25 x 125mm | Torus Skirting   |
| ex 25 x 125mm | Ogee Skirting    |
| ex 25 x 150mm | T&G Flooring     |

All these products are also available to order in other sizes.

We can also offer a wide range of sawn, PSE and moulded hardwoods including:

- Sapele
- Meranti
- Beech
- Maple
- Cherry
- Ash
- Tulip
- Black Walnut
- Iroko